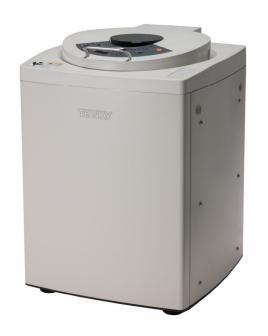

## NEW !!

★Advanced durability by gear-driving.

★Standard mode and step mode are available.

ARE-500

## Specification —

| Product name               | Planetary centrifugal mixer "THINKY mixer"                                                                      |
|----------------------------|-----------------------------------------------------------------------------------------------------------------|
| Model                      | ARE-500                                                                                                         |
| Max process volume         | 500mL                                                                                                           |
| Max process weight         | 1100g (Gross)                                                                                                   |
| Standard container         | 550mL and 300mL containers (HDPE)                                                                               |
| Operating time setting ran | 0 seconds to 30 minutes (in the unit of 1 sec.)                                                                 |
| Revolution Speed           | Mixing mode/ 400-1000rpm Defoaming mode/ 400-2000rpm                                                            |
| Rotation Speed             | Mixing mode/ Fixed to revolution speed with 1:1 ratio Defoaming mode/ Fixed to revolution speed with 32:1 ratio |
| Programming memory         | 5 memories (each memory holds 5 sequential time and rpm steps)                                                  |
| Safety features            | Door sensor, Vibration sensor, Revolution speed sensor                                                          |
| Power supply               | Single phase $100V + /- 10$ , $50/60Hz$<br>Power consumption Standby: approx. $50VA$ , Operating: Max $1400VA$  |
| Operating environment      | 5∼35℃、 35∼85%RH (Non–condensation)                                                                              |
| Unit dimensions            | 695 H x 500 W x 500 D(mm)                                                                                       |
| Unit Weight                | Approx. 95 kg                                                                                                   |
| Options                    | Please consult with our sales representative.                                                                   |